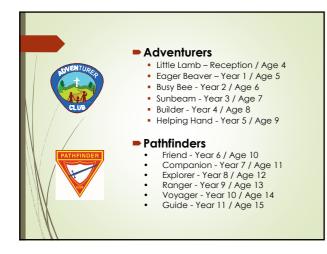

- 1965 Eager Beaver program instituted
- 1966 Pioneer class added (changed to Ranger in 1970)
- 1974 Pathfinder Staff Manual revised and expanded
- 1979 MV changed to AY and Pre JMV changed to Adventurers
- 1982 New Pathfinder world replaces MV world
- Voyager class added

#### 1989 Pathfinder Honors Manual revised and Honors Poster produced in English, French and Spanish

- Pathfinder Leadership Award added
- Adventurer Club Handbook printed
- Adventurer Club Logo and World Emblems designed
- Adventurer Awards introduced