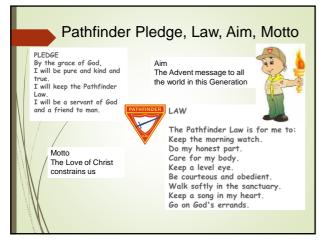

#### PATHFINDERING as an Outreach Program

. The main purpose of the church is to spread the Advent message, Pathfindering has this at its core "The Advent message to all the world in this generation".

It is a tool that will: