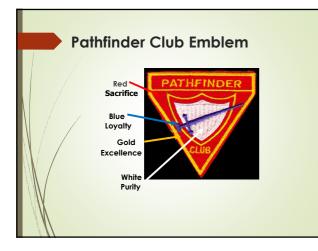

n in the early/mid 1960s
- 1967 Pst Mike Stickland at conference level given responsibility for Pathfinders
- 1991 Warren O'Hara appointed Area Coordinator
- 1992 Trevor Harewood appointed Area Coordinator
- 1993 First female Area Coordinator appointed, Sharon Daniels
- 1995 First group of PLA and BELA Awardees



- 2012 Pathfinder Bible Experience (PBE) introduced in the UK by SEC
- 2013 Teens Leadership Training (TLT) introduced in the UK

### 2013 SEC Drum Corps established, and members picked at the October drill and Drum Camp 2016 First SEC Joint Overseas Camporee in Jámaica 2017 First Batch of TLTs complete the 4 year program 2018 First Union level PBE where whole union was represented 2018 First Union Adventurer Camporee 2018 Adventurer Bible Experience (ABE) Introduced by BUC



















9



 Jesus demonstrated the importance of ministering to children when He was on earth.

"Let these little children come to Me. Don't stop them! For the Kingdom of Heaven belongs to such as these" Mt 19:14.

• There are numerous references in the Bible regarding teaching and training children when they are young.

#### Philosophy of Pathfindering

"Train a child in the way he/she should go, and when he/she is old he/she will not turn from it." Proverbs 22:6 NIV

#### THE PHILOSOPHY OF PATHFINDERING

- The Seventh-day Adventist Church is committed to understanding young people and training them for leadership and service to humanity.
- · Pathfindering is a church-centred spiritual-recreational program.
- Pathfindering provides opportunities for the development of new attitude