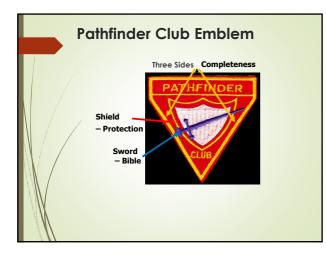

1931 First Master Comrade Investiture

- 1938 Pathfinder Club organized in California and the Master Comrade Manual was published
- 1946 John Hancock, began first Pathfinder club in California. GC had by this time accepted the name 'Pathfinder Club'
- John Hancock also designs the Pathfinder emblem.
- 1947 Henry Bergh wrote the Pathfinder Song, which was copyrighted in 1952

- 1948 Pathfinder flag was made by Helen / Hobbs
- 1948 Area Coordinators introduced and used for the first time
- 1946 John Hancock, began first Pathfinder club in California. GC had by this time accepted the name 'Pathfinder Club'
- John Hancock also designs the Pathfinder emblem.
- 1947 Henry Bergh wrote the Pathfinder Song, which was copyrighted in 1952