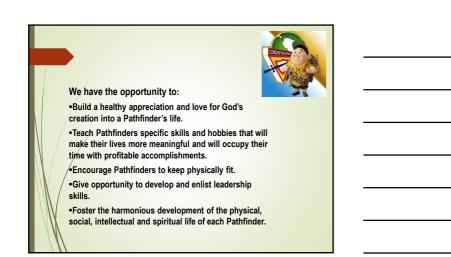

#### PATHFINDERING as an Outreach Program

. The main purpose of the church is to spread the Advent message, Pathfindering has this at its core "The Advent message to all the world in this generation".

It is a tool that will:

- Help Pathfinders understand that God loves
- them, cares for them and appreciates them. Encourage Pathfinders to discover their own •
- God-given potential.
- Inspire Pathfinders to give personal expressions of their love for God.
- Therefore the number one priority of the club program is the personal salvation of each Pathfinder.