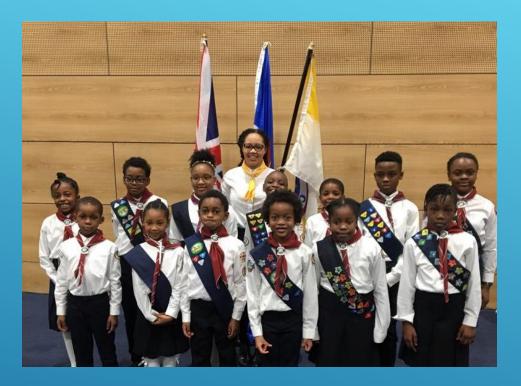

fVggad2B9

The link will be on the SEC website (being renewed currently) (Email reminders sent to club leaders annually)





#### EVERY Club **MUST** be insured

#### Contact SEC Pathfinder Department

## **Club Inspections**



Once your club is up and running, registered and started the new club year, your Area Coordinator or Conference Pathfinder Director will call announced (and unannounced at times) to inspect your club.

## Investiture Assessments



Submit request for assessment at least 8 weeks before your Investiture

Club leaders must conduct a self-assessment day prior to assessment date

Each Pathfinder/Adventurer must be in possession of his/her Pathfinder/Adventurer Achievement handbook and folder.

Full dress uniform is worn.

#### UNIFORM



## **Adventurer Uniform**















**Right Sleeve** 

## Pathfinder Uniform







## **Field Uniform**

Official: Grey top, black bottoms with PF scarf and woggle

2014 SEC introduced an alternative RED pathfinder hoody.

<u>Also accepted</u> MGITs/MGs– Green Jumper, Green Polo shirt, black bottoms with MG scarf and woggle PLAs – Burgundy jumper with black bottoms, MG scarf and woggle APLAs – Blue jumper with black bottoms, MG scarf and woggle

Local Clubs – Local clubs may have their own field uniform, a club T-shirt or hoody with scarf and woggle which they wear for local club events.



#### SEC ONLINE STORE

| ← → https://secpathfinder.shop/                                                                  |                                                | - ☐ ♂ Search