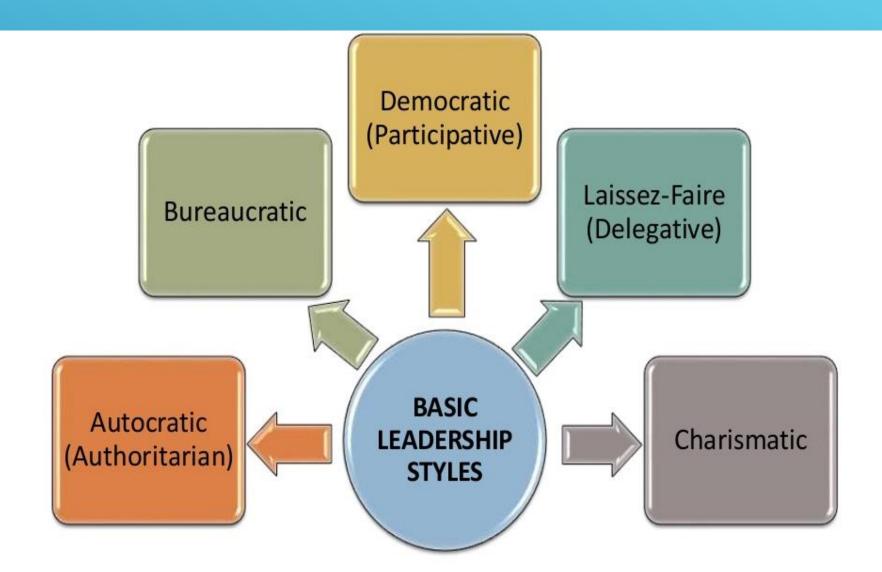

know WHY you are involved)

Have a MISSION(Know HOW to do it)





Leadership is the capacity to translate vision into reality.







Love Children



Able to master emotions



Love the outdoors

Have integrity (keep commitments)

Have a commanding personality





Enlist cooperation

Understand characteristics of junior youth



Able to delegate responsibility and authority



Creative & resourceful



Maintain pleasant relationships



Master diversified skills



Optimistic And Enthusiastic





Have a sense of humour

ENCOURAGER HARMONIZER COMPROMISER GATE KEEPER STANDARD-SETTER CONSENSUS TESTER FOLLOWER LISTENER



### THE LEADERS ROLE



INITIATOR INFORMATION SEEKER INFORMATION GIVER OPINION-GIVER CLARIFIER ELABORATOR SUMMARIZER

### Leadership Styles



### **LEADERSHIP STYLES**





#### Statements on Christian leadership traits to be discussed



## <u>A true Christian leader is a</u> <u>Spiritual person.</u>

A spiritual leader makes Jesus his. Only as a leader becomes a spiritual worker can his/her leadership deliver the spiritual impact so important to success.

### ► <u>A true Christian leader is a humble person.</u>

"The only 'superior' among you is the one who serves the others", Christ one day told the multitude. "For every man who promotes himself will be humbled, and every man who learns to be humble will find promotion." Matt. 23:11, 12.

### <u>A TRUE CHRISTIAN LEADER IS A PERSON</u> <u>OF THE WORD.</u>

WHEN A LEADER IS TOO BUSY TO SPEND TIME WITH GOD & HIS WORD EVERY DAY, (S)HE IS BUSIER THAN HEAVEN EVER INTENDED HIM/HER TO BE!

# A true Christian l