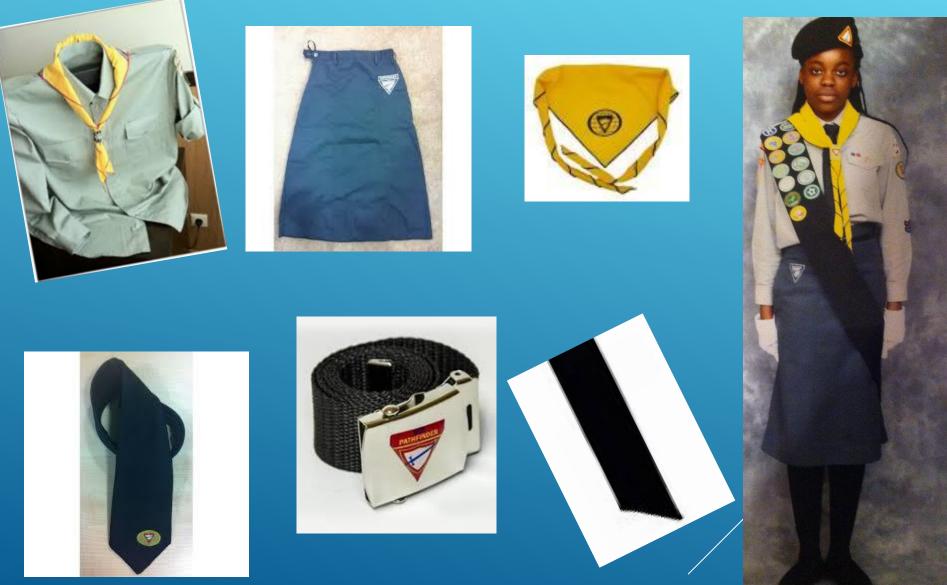

## Pathfinder Uniform

## **Field Uniform**

Official: Grey top, black bottoms with PF scarf and woggle

2014 SEC introduced an alternative RED pathfinder hoody.

<u>Also accepted</u> MGITs/MGs– Green Jumper, Green Polo shirt, black bottoms with MG scarf and woggle PLAs – Burgundy jumper with black bottoms, MG scarf and woggle APLAs – Blue jumper with black bottoms, MG scarf and woggle

Local Clubs – Local clubs may have their own field uniform, a club T-shirt or hoody with scarf and woggle which they wear for local club events.