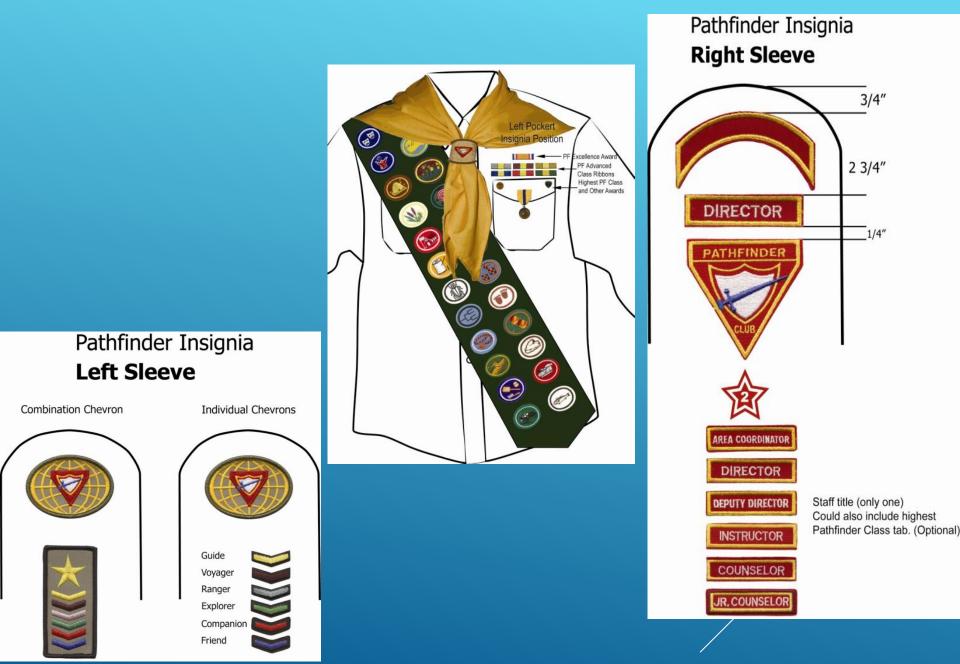

newed currently) (Email reminders sent to club leaders annually)





#### EVERY Club **MUST** be insured

#### Contact SEC Pathfinder Department

## **Club Inspections**



Once your club is up and running, registered and started the new club year, your Area Coordinator or Conference Pathfinder Director will call announced (and unannounced at times) to inspect your club.

## Investiture Assessments



Submit request for assessment at least 8 weeks before your Investiture

Club leaders must conduct a self-assessment day prior to assessment date

Each Pathfinder/Adventurer must be in possession of his/her Pathfinder/Adventurer Achievement handbook and folder.

Full dress uniform is worn.

#### UNIFORM



## **Adventurer Uniform**















**Right Sleeve** 

## Pathfinder Uniform







## **Field Uniform**

Official: Grey top, black bottoms with PF scarf and woggle

2014 SEC introduced an alternative RED pathfinder hoody.

<u>Also accepted</u> MGITs/MGs– Green Jumper, Green Polo shirt, black bottoms with MG scarf and woggle PLAs – Burgundy jumper with black bottoms, MG scarf and woggle APLAs – Blue jumper with black bottoms, MG scarf and woggle

Local Clubs – Local clubs may have their own field uniform, a club T-shirt or hoody with scarf and woggle which they wear for local club events.



#### SEC ONLINE STORE

| ← → https://secpathfinder.shop/                                                                  |                                                | - ☐ ♂ Search