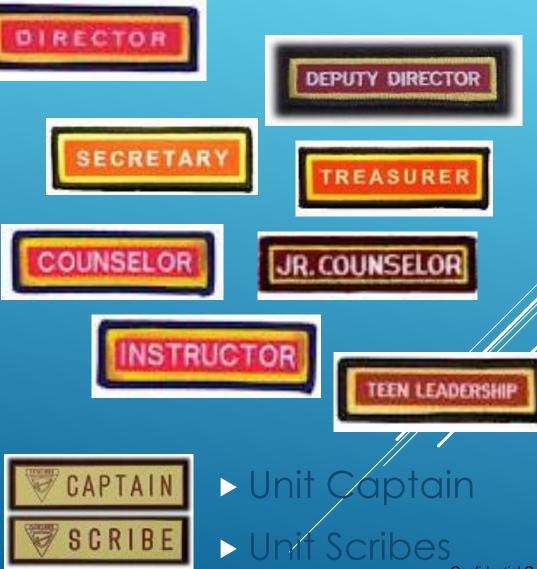

## List of Staff in a Pathfinder Club

► DIRECTOR ► DEPUTY DIRECTOR ► SECRETARY ► TREASURER ► COUNSELLOR ► INSTRUCTORS ► TLT

Pathfinder Executive Committee:Club Director & Deputy DirectorSecretary/TreasurerChaplainParent at LargePastor (Ex-officio)Departmental Elder (Ex-officio)

## Committees

Pathfinder Staff Committee: Club Director & Deputy Director Secretary/Treasurer Chaplain Parent at Large Unit Counsellors /Junior Counsellors AY Instructors Unit Captains and Scribes may be invited to the Staff committee meetings