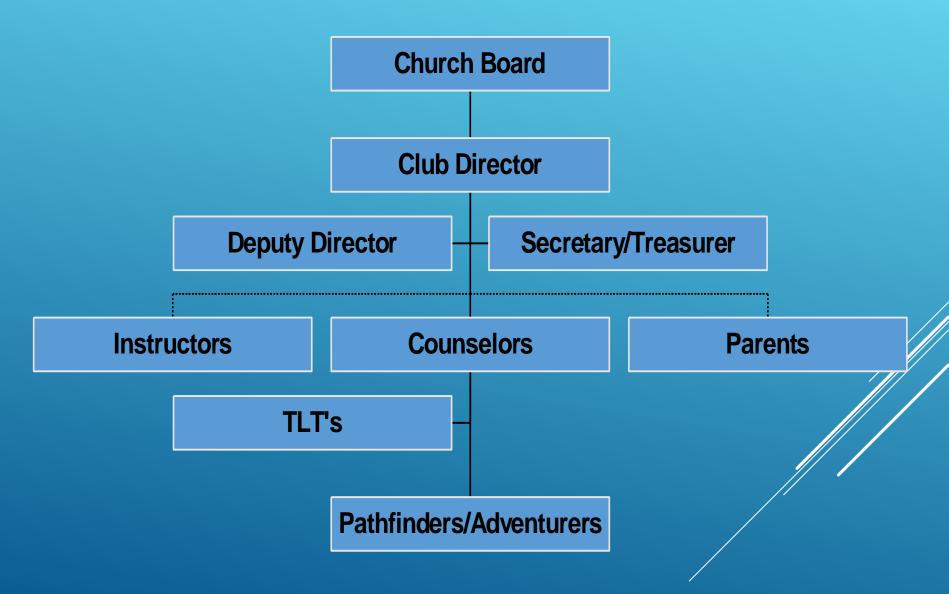

### ROLES AND COMMITTEES WITHIN A PATHFINDER CLUB

## List of Staff in a Pathfinder Club

► DIRECTOR ► DEPUTY DIRECTOR ► SECRETARY ► TREASURER ► COUNSELLOR ► INSTRUCTORS ► TLT

Pathfinder Executive Committee:Club Director & Deputy DirectorSecretary/TreasurerChaplainParent at LargePastor (Ex-officio)Departmental Elder (Ex-officio)

## Committees

Pathfinder Staff Committee: Club Director & Deputy Director Secretary/Treasurer Chaplain Parent at Large Unit Counsellors /Junior Counsellors AY Instructors Unit Captains and Scribes may be invited to the Staff committee meetings

#### **Local Pathfinder Organisational Chart**